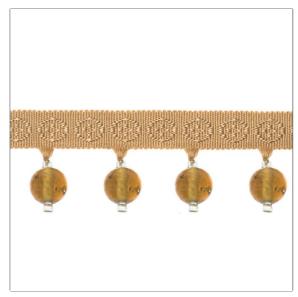

PATTERN Bohem
COLOR 02

BRAND APPLICATION

Vervain Trimming

CATEGORIES COLORS

Beaded, Tassel / Onion / Ball Fringe

| VERTICAL REPEAT   | HORIZONTAL REPEAT | CONTENT                                                                                  | PRODUCT NUMBER |
|-------------------|-------------------|------------------------------------------------------------------------------------------|----------------|
| 0.00 in (0.00 cm) | 0.00 in (0.00 cm) | 18% Linen 17% Tencil 14%<br>Polyester 13% Bamboo,<br>13% Rayon 13% Cotton<br>12% Viscose | 5002002        |
| COUNTRY           | CLEANING CODES    | _                                                                                        |                |
| China             | S                 |                                                                                          |                |

ADDITIONAL PRODUCT NOTES

Exclusive Pattern, Beaded Tassel Fringe, Header Width: 0.50 ln, Total Length: 1.50 ln