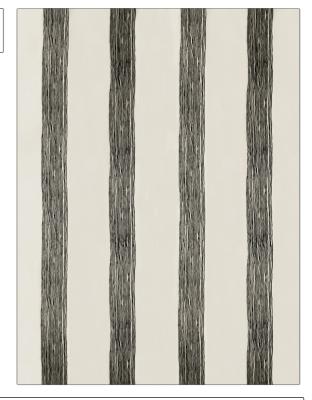

## Fabric Product Details

PATTERN Payette Stripe COLOR 01

BRAND

APPLICATION

Vervain

Fabric

CATEGORIES

COLORS

Wovens, Crewels / Embroideries Black, Off White / Ivory

DESIGN TYPES

SCALE

Embroidery, Stripes, Contemporary / Modern

Medium

RAILROADED

Not Railroaded

| WIDTH                | VERTICAL REPEAT     | HORIZONTAL REPEAT   | CONTENT                       |
|----------------------|---------------------|---------------------|-------------------------------|
| 54.00 in (137.16 cm) | 15.12 in (38.40 cm) | 25.62 in (65.07 cm) | 72% Polyester, 28%<br>Viscose |
| BACKING              | PRODUCT NUMBER      | COUNTRY             | CLEANING CODES                |
|                      | 4643601             | Italy               | S                             |