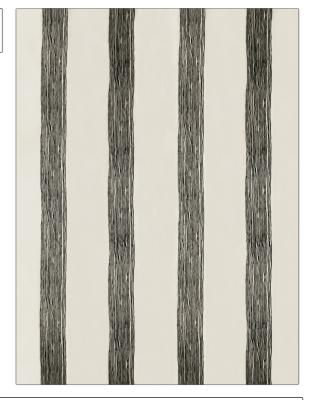

## Fabric Product Details

PATTERN Payette Stripe COLOR Zebra

BRAND

APPLICATION

Vervain

Fabric

CATEGORIES

COLORS

Wovens, Crewels / Embroideries Black, Off White / Ivory

DESIGN TYPES

SCALE

Embroidery, Stripes, Contemporary / Modern

Medium

RAILROADED

Not Railroaded

| WIDTH                | VERTICAL REPEAT     | HORIZONTAL REPEAT   | CONTENT                       |
|----------------------|---------------------|---------------------|-------------------------------|
| 54.00 in (137.16 cm) | 15.12 in (38.40 cm) | 25.62 in (65.07 cm) | 72% Polyester, 28%<br>Viscose |
| BACKING              | PRODUCT NUMBER      | COUNTRY             | CLEANING CODES                |
|                      | 4643501             | Italy               | S                             |