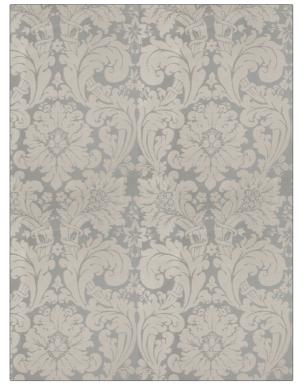

## Fabric Product Details

| PATTERN | Hearst Damask |
|---------|---------------|
| COLOR   | Blue Dusk     |
|         |               |

| BRAND        | APPLICATION |  |
|--------------|-------------|--|
| Vervain      | Fabric      |  |
| CATEGORIES   | COLORS      |  |
| Wovens       | Light Blue  |  |
| DESIGN TYPES | SCALE       |  |
| Damask       | Large       |  |
| RAILROADED   |             |  |

| WIDTH                | VERTICAL REPEAT                  | HORIZONTAL REPEAT                                | CONTENT        |
|----------------------|----------------------------------|--------------------------------------------------|----------------|
| 54.00 in (137.16 cm) | 36.00 in (91.44 cm)              | 27.00 in (68.58 cm)                              | 100% Viscose   |
| BACKING              | FIRE CODES                       | DOUBLE RUBS                                      | PRODUCT NUMBER |
|                      | UFAC Class I, Passes NFPA<br>260 | Exceeds 15,000 Double<br>Rubs (Wyzenbeek Method) | 4625303        |
| COUNTRY              | CLEANING CODES                   |                                                  |                |
| USA                  | S                                |                                                  |                |