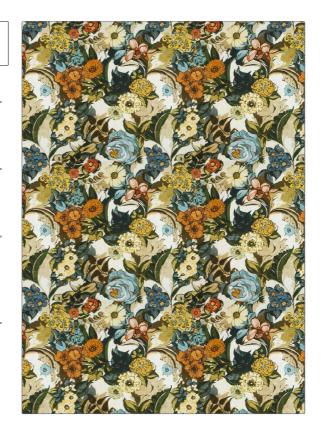

C

PATTERN Secret Garden COLOR 02

BRAND APPLICATION

Vervain Fabric

USES CATEGORIES

Upholstery Wovens, Prints

COLORS DESIGN TYPES

Blue, Green, Multi-Color Floral, Geometric, Lattice / Fretwork, Tropical /

Botanical, Contemporary / Modern, Diamond

SCALE RAILROADED

Large Not Railroaded

| WIDTH                | VERTICAL REPEAT         | HORIZONTAL REPEAT                            | CONTENT        |
|----------------------|-------------------------|----------------------------------------------|----------------|
| 54.00 in (137.16 cm) | 33.00 in (83.82 cm)     | 27.75 in (70.48 cm)                          | 100% Cotton    |
| BACKING              | FIRE CODES              | DOUBLE RUBS                                  | PRODUCT NUMBER |
|                      | UFAC Class I / NFPA 260 | Exceeds 9,000 Double Rubs (Wyzenbeek Method) | 4519702        |
| COUNTRY              | CLEANING CODES          |                                              |                |
| Germany              | S                       |                                              |                |