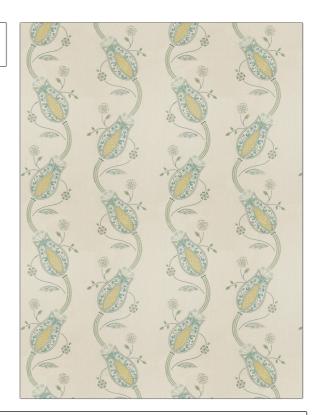

PATTERN Kalamkari COLOR 02

BRAND APPLICATION

Vervain Fabric

CATEGORIES COLORS

Crewels / Embroideries, Aqua / Teal

Large

Linen

DESIGN TYPES SCALE

Embroidery, Floral, Global /

Ethnic

RAILROADED

Not Railroaded

| WIDTH                | VERTICAL REPEAT     | HORIZONTAL REPEAT   | CONTENT                               |
|----------------------|---------------------|---------------------|---------------------------------------|
| 54.00 in (137.16 cm) | 31.50 in (80.01 cm) | 26.50 in (67.31 cm) | 100% Linen, Embroidery:<br>100% Rayon |
| BACKING              | PRODUCT NUMBER      | COUNTRY             | CLEANING CODES                        |
|                      | 4518902             | India               | S                                     |