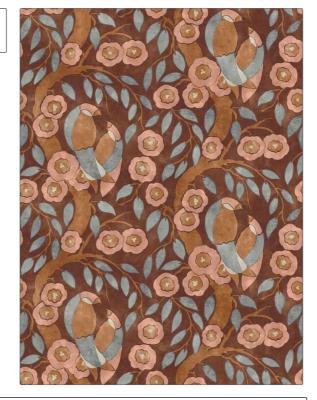

PATTERN Grouse-WP COLOR 504

BRAND APPLICATION

Vervain Wallcovering

CATEGORIES COLORS

Non - Woven, ASTM-E84, Light Blue, Orange / Spice, En 15102, Digital Pink

Large

DESIGN TYPES SCALE

Leaves, Historic Reproduction, Animal Skins