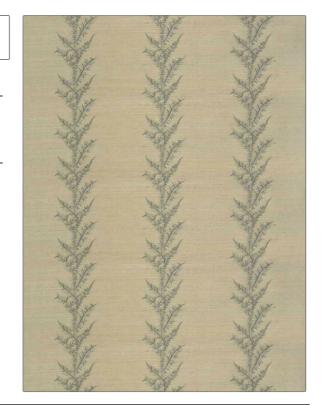

PATTERN Liana-WP COLOR 501

BRAND

APPLICATION

Vervain

Wallcovering

CATEGORIES

COLORS

Grasscloths, ASTM-E84, Wallpaper, Handcrafted / Handmade Grey, Beige

DESIGN TYPES

**Embroidery, Leaves** 

| WIDTH                                        | VERTICAL REPEAT                  | HORIZONTAL REPEAT   | CONTENT                                                            |
|----------------------------------------------|----------------------------------|---------------------|--------------------------------------------------------------------|
| 33.60 in (85.34 cm)                          | 5.20 in (13.21 cm)               | 11.20 in (28.45 cm) | Face: 85% Sisal, 15%<br>Viscose, Backing: 85%<br>Paper, 15% Cotton |
| BACKING                                      | FIRE CODES                       | PRODUCT NUMBER      | COUNTRY                                                            |
| Untrimmed, Strippable,<br>100% Paper Backing | Passes ASTM E-84 Class A<br>Or 1 | 1506401             | India                                                              |