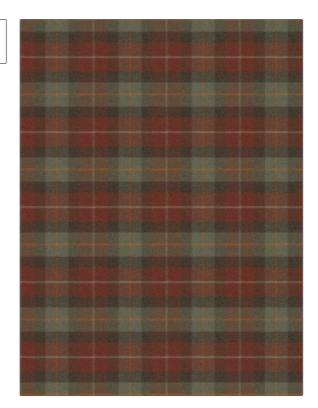

PATTERN Trapping COLOR 06

BRAND APPLICATION

Vervain Fabric

USES CATEGORIES

Bedding, Multipurpose, Upholstery Wool, Wovens

COLORS

DESIGN TYPES

Brown, Orange / Spice Check / Plaid

SCALE RAILROADED

Medium Not Railroaded

| WIDTH                | VERTICAL REPEAT         | HORIZONTAL REPEAT                                | CONTENT             |
|----------------------|-------------------------|--------------------------------------------------|---------------------|
| 55.00 in (139.70 cm) | 7.75 in (19.68 cm)      | 7.00 in (17.78 cm)                               | 80% Wool, 20% Nylon |
| BACKING              | FIRE CODES              | DOUBLE RUBS                                      | PRODUCT NUMBER      |
|                      | UFAC Class I / NFPA 260 | Exceeds 45,000 Double<br>Rubs (Wyzenbeek Method) | 1475906             |
| COUNTRY              | CLEANING CODES          |                                                  |                     |
| Italy                | S                       |                                                  |                     |