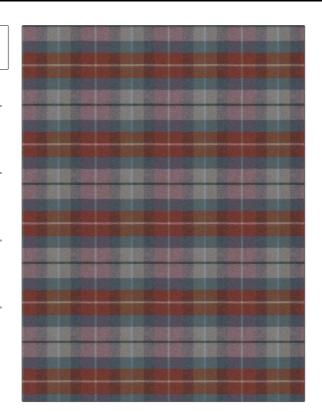

## Fabric Product Details

PATTERN **Trapping** Poppy COLOR

BRAND APPLICATION

Vervain Fabric

USES CATEGORIES

Bedding, Multipurpose,Upholstery

Wool, Wovens

воок COLORS

Denise McGaha Blue, Red

DESIGN TYPES SCALE

Check / Plaid Medium

RAILROADED

Not Railroaded

| WIDTH                | VERTICAL REPEAT         | HORIZONTAL REPEAT                                | CONTENT             |
|----------------------|-------------------------|--------------------------------------------------|---------------------|
| 55.00 in (139.70 cm) | 7.75 in (19.68 cm)      | 7.00 in (17.78 cm)                               | 80% Wool, 20% Nylon |
| BACKING              | FIRE CODES              | DOUBLE RUBS                                      | PRODUCT NUMBER      |
|                      | UFAC Class I / NFPA 260 | Exceeds 45,000 Double<br>Rubs (Wyzenbeek Method) | 1475805             |
| DATE BOOKED          | COUNTRY                 | CLEANING CODES                                   |                     |
| 01/2023              | Italy                   | S                                                |                     |
|                      |                         |                                                  |                     |