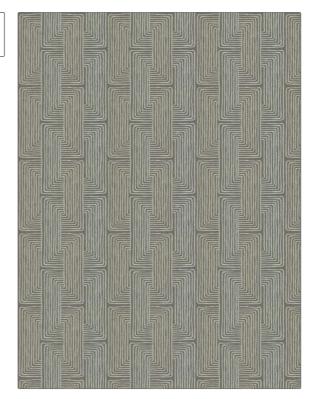

| PATTERN Gauge COLOR Storm         |                                  |  |
|-----------------------------------|----------------------------------|--|
| BRAND                             | APPLICATION                      |  |
| Vervain                           | Fabric                           |  |
| USES                              | CATEGORIES                       |  |
| Bedding, Drapery,<br>Multipurpose | Crewels / Embroideries,<br>Linen |  |
| воок                              | COLORS                           |  |
| Denise McGaha                     | Grey, Linen                      |  |
| DESIGN TYPES                      | SCALE                            |  |
| Embroidery, Geometric             | Medium                           |  |