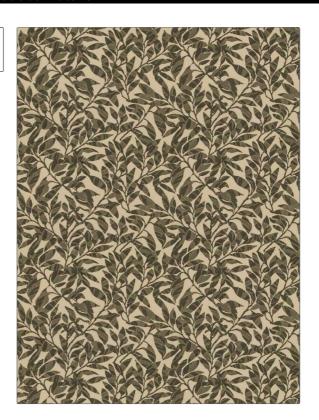

## Fabric Product Details

PATTERN Pindo
COLOR Fawn

BRAND APPLICATION

Vervain Fabric

USES CATEGORIES

Bedding, Multipurpose, Velvet / Grospoint Upholstery

BOOK COLORS

Denise McGaha Taupe / Tan

DESIGN TYPES SCALE

Leaves, Tropical / Botanical Large

RAILROADED

Not Railroaded

| WIDTH                | VERTICAL REPEAT                                  | HORIZONTAL REPEAT   | CONTENT                                  |
|----------------------|--------------------------------------------------|---------------------|------------------------------------------|
| 55.00 in (139.70 cm) | 20.75 in (52.70 cm)                              | 27.50 in (69.85 cm) | Pile: 100% Viscose, Base:<br>100% Cotton |
| BACKING              | DOUBLE RUBS                                      | PRODUCT NUMBER      | DATE BOOKED                              |
|                      | Exceeds 51,000 Double<br>Rubs (Wyzenbeek Method) | 1473601             | 01/2023                                  |
| COUNTRY              | CLEANING CODES                                   |                     |                                          |
| India                | S                                                |                     |                                          |