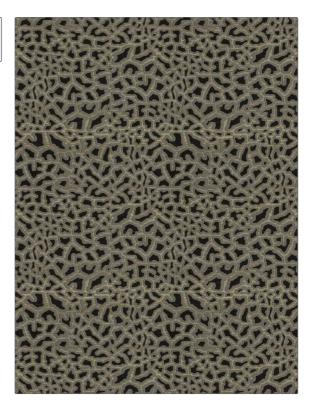

ı

PATTERN Wise Ranger COLOR 04

BRAND

APPLICATION

Vervain

Fabric

USES

CATEGORIES

Upholstery

Wool, Wovens

COLORS

DESIGN TYPES

Black, Grey

Animal Skins, Abstract

SCALE

RAILROADED

Medium

Not Railroaded

| WIDTH                | VERTICAL REPEAT         | HORIZONTAL REPEAT                                | CONTENT                                        |
|----------------------|-------------------------|--------------------------------------------------|------------------------------------------------|
| 53.00 in (134.62 cm) | 15.00 in (38.10 cm)     | 13.25 in (33.66 cm)                              | 43% Wool, 37% Cotton,<br>15% Nylon, 5% Acrylic |
| BACKING              | FIRE CODES              | DOUBLE RUBS                                      | PRODUCT NUMBER                                 |
|                      | UFAC Class I / NFPA 260 | Exceeds 51,000 Double<br>Rubs (Wyzenbeek Method) | 1464404                                        |
| COUNTRY              | CLEANING CODES          |                                                  |                                                |
| USA                  | S                       |                                                  |                                                |