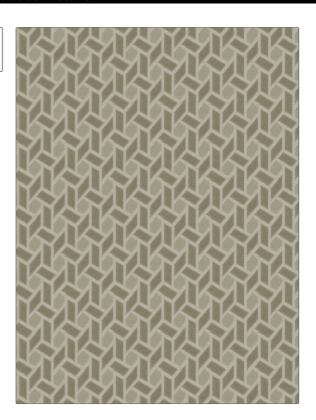

PATTERN 04613 **Biscotti** COLOR

BRAND APPLICATION

Trend Fabric

USES CATEGORIES

Bedding, Upholstery Velvet / Grospoint, Wovens

воок COLORS

Lifestyles By Color IX (4 Books) Sand / Storm Beige, Linen

SCALE

Medium

Geometric, Contemporary /

Modern

RAILROADED

Not Railroaded

DESIGN TYPES

| WIDTH                | VERTICAL REPEAT   | HORIZONTAL REPEAT                                | CONTENT        |
|----------------------|-------------------|--------------------------------------------------|----------------|
| 55.00 in (139.70 cm) | 3.50 in (8.89 cm) | 4.62 in (11.73 cm)                               | 100% Polyester |
| BACKING              | FIRE CODES        | DOUBLE RUBS                                      | PRODUCT NUMBER |
|                      | UFAC Class I      | Exceeds 50,000 Double<br>Rubs (Wyzenbeek Method) | 9812702        |
| DATE BOOKED          | COUNTRY           | CLEANING CODES                                   |                |
| 02/2019              | China             | S                                                |                |
|                      |                   |                                                  |                |