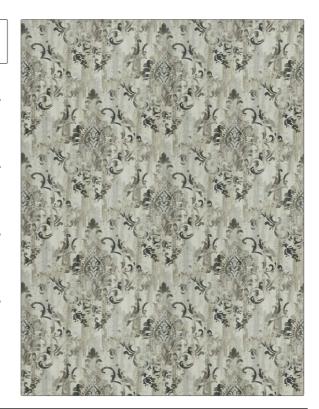

PATTERN **04590** COLOR **03** 

BRAND

APPLICATION

Trend

Fabric

USES

CATEGORIES

Bedding, Drapery, Multipurpose, Upholstery

Prints

COLORS

DESIGN TYPES

Black, Grey, Linen

Print Pattern, Damask

SCALE

RAILROADED

Large

Not Railroaded

| WIDTH                | FINISH                        | VERTICAL REPEAT         | HORIZONTAL REPEAT                                |
|----------------------|-------------------------------|-------------------------|--------------------------------------------------|
| 54.00 in (137.16 cm) | Soil & Stain Repellent Finish | 24.50 in (62.23 cm)     | 27.00 in (68.58 cm)                              |
| CONTENT              | BACKING                       | FIRE CODES              | DOUBLE RUBS                                      |
| 100% Cotton          |                               | UFAC Class I / NFPA 260 | Exceeds 12,000 Double<br>Rubs (Wyzenbeek Method) |
| PRODUCT NUMBER       | COUNTRY                       | CLEANING CODES          |                                                  |
| 9809103              | South Korea                   | S                       |                                                  |