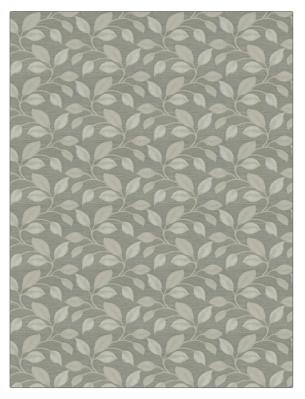

## Fabric Product Details

| PATTERN<br>COLOR                                      | 04587<br>Silver |             |  |
|-------------------------------------------------------|-----------------|-------------|--|
| BRAND                                                 |                 | APPLICATION |  |
| Trend                                                 |                 | Fabric      |  |
| USES                                                  |                 | CATEGORIES  |  |
| Bedding, Drapery,<br>Multipurpose, Upholstery         |                 | Faux Silk   |  |
| воок                                                  |                 | COLORS      |  |
| Lifestyles By Color IX (4<br>Books) Shadow / Charcoal |                 | Grey        |  |
| DESIGN TYPES                                          |                 | SCALE       |  |
| Leaves                                                |                 | Medium      |  |
| RAILROADED                                            | ,               |             |  |