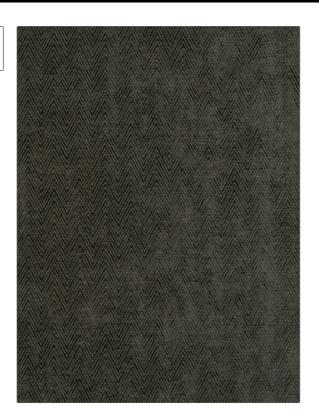

PATTERN 04629 **Shadow** COLOR

BRAND APPLICATION

Trend Fabric

USES CATEGORIES

Bedding, Drapery,Wovens, Chenille Multipurpose, Upholstery

воок COLORS

Lifestyles By Color IX (4 Books) Sand / Storm Grey

DESIGN TYPES SCALE

Herringbone Small

RAILROADED

Not Railroaded

| WIDTH                | VERTICAL REPEAT   | HORIZONTAL REPEAT | CONTENT        |
|----------------------|-------------------|-------------------|----------------|
| 56.00 in (142.24 cm) | 0.00 in (0.00 cm) | 0.00 in (0.00 cm) | 100% Polyester |
| BACKING              | PRODUCT NUMBER    | DATE BOOKED       | COUNTRY        |
|                      | 9770401           | 02/2019           | India          |
| CLEANING CODES       | _                 |                   |                |
| S                    |                   |                   |                |