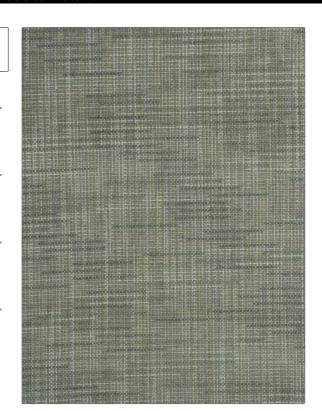

04582 **PATTERN Seaglass** COLOR

BRAND APPLICATION

Trend Fabric

USES CATEGORIES

Bedding, Upholstery Wovens, Chenille

воок COLORS

Lifestyles By Color IX (4 Books) Celestial / Coral Aqua / Teal

DESIGN TYPES SCALE

**Texture Plain** Large

RAILROADED

Not Railroaded

| WIDTH                | VERTICAL REPEAT   | HORIZONTAL REPEAT                                | CONTENT                       |
|----------------------|-------------------|--------------------------------------------------|-------------------------------|
| 55.00 in (139.70 cm) | 0.00 in (0.00 cm) | 0.00 in (0.00 cm)                                | 69% Viscose, 31%<br>Polyester |
| BACKING              | FIRE CODES        | DOUBLE RUBS                                      | PRODUCT NUMBER                |
|                      | UFAC Class I      | Exceeds 30,000 Double<br>Rubs (Wyzenbeek Method) | 9769203                       |
| DATE BOOKED          | COUNTRY           | CLEANING CODES                                   |                               |
| 02/2019              | China             | S                                                |                               |