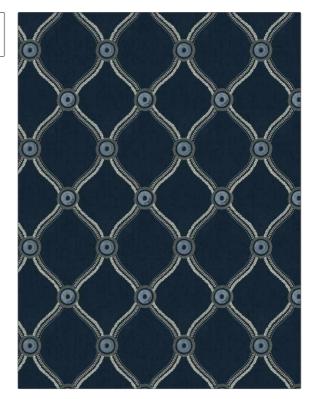

04572 PATTERN 02 COLOR BRAND APPLICATION Trend **Fabric** USES CATEGORIES Bedding, Drapery Crewels / Embroideries DESIGN TYPES COLORS Blue, Navy, Metallic Embroidery, Lattice / Fretwork, Ogee SCALE RAILROADED

**Not Railroaded** 

| WIDTH                | VERTICAL REPEAT    | HORIZONTAL REPEAT  | CONTENT                                                       |
|----------------------|--------------------|--------------------|---------------------------------------------------------------|
| 51.00 in (129.54 cm) | 9.00 in (22.86 cm) | 7.37 in (18.72 cm) | Embroidery: 100% Rayon,<br>Base: 55% Polyester, 45%<br>Cotton |
| BACKING              | PRODUCT NUMBER     | COUNTRY            | CLEANING CODES                                                |
|                      | 9767602            | India              | S                                                             |

ADDITIONAL PRODUCT NOTES

Large

Embroidered Textiles Are Not, Guaranteed For Precise Color, Matching And Colorfastness., Color Placement Of Embroidery, May Vary. All Measurements, Quoted For Repeats Are, Approximate.