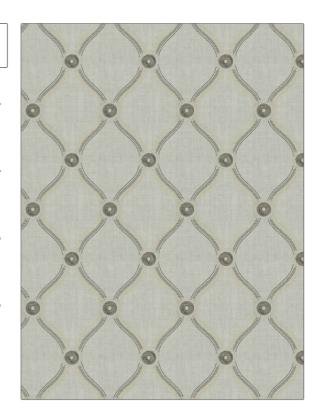

PATTERN 04572
COLOR Metal Sheen

BRAND APPLICATION

Trend Fabric

USES CATEGORIES

Bedding, Drapery Crewels / Embroideries

BOOK COLORS

Lifestyles By Color IX (4 Books) Sand / Storm

Grey, Taupe / Tan, Metallic

DESIGN TYPES

Embroidery, Lattice / Fretwork, Ogee

SCALE

RAILROADED

Not Railroaded

| VERTICAL REPEAT    | HORIZONTAL REPEAT                  | CONTENT                                                           |
|--------------------|------------------------------------|-------------------------------------------------------------------|
| 9.00 in (22.86 cm) | 7.37 in (18.72 cm)                 | Embroidery: 100% Rayon,<br>Base: 55% Polyester, 45%<br>Cotton     |
| PRODUCT NUMBER     | DATE BOOKED                        | COUNTRY                                                           |
| 9767501            | 02/2019                            | India                                                             |
| _                  |                                    |                                                                   |
|                    |                                    |                                                                   |
|                    | 9.00 in (22.86 cm)  PRODUCT NUMBER | 9.00 in (22.86 cm) 7.37 in (18.72 cm)  PRODUCT NUMBER DATE BOOKED |