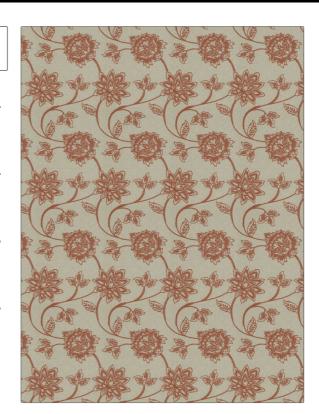

PATTERN 04571
COLOR Spice

Trend Fabric

USES CATEGORIES

Bedding, Drapery Crewels / Embroideries

BOOK COLORS

Lifestyles By Color IX (4 Orange / Spice, Coral / Books) Celestial / Coral Peach

DESIGN TYPES SCALE

Embroidery, Floral, Toile Large

RAILROADED

Not Railroaded

| 18.75 in (47.62 cm) | 12.87 in (32.69 cm) | Embroidery: 100% Rayon,<br>Base: 70% Polyester, 30%<br>Cotton |
|---------------------|---------------------|---------------------------------------------------------------|
| PRODUCT NUMBER      | DATE BOOKED         | COUNTRY                                                       |
| 9767302             | 02/2019             | India                                                         |
|                     |                     |                                                               |
|                     |                     |                                                               |
|                     | PRODUCT NUMBER      | PRODUCT NUMBER DATE BOOKED                                    |