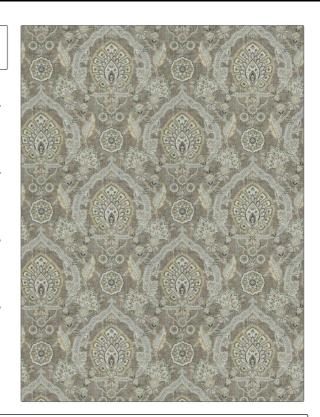

PATTERN **04631** COLOR **02** 

BRAND

APPLICATION

Trend

Fabric

USES

CATEGORIES

Bedding, Drapery, Multipurpose, Upholstery

Prints

COLORS

DESIGN TYPES

Brown, Taupe / Tan, Aqua / Teal

Print Pattern, Damask

SCALE

RAILROADED

Large

Not Railroaded

| WIDTH                | VERTICAL REPEAT     | HORIZONTAL REPEAT                                | CONTENT        |
|----------------------|---------------------|--------------------------------------------------|----------------|
| 54.00 in (137.16 cm) | 27.00 in (68.58 cm) | 27.00 in (68.58 cm)                              | 100% Cotton    |
| BACKING              | FIRE CODES          | DOUBLE RUBS                                      | PRODUCT NUMBER |
|                      | UFAC Class I        | Exceeds 30,000 Double<br>Rubs (Wyzenbeek Method) | 9766802        |
| COUNTRY              | CLEANING CODES      | _                                                |                |
| Spain                | S                   |                                                  |                |