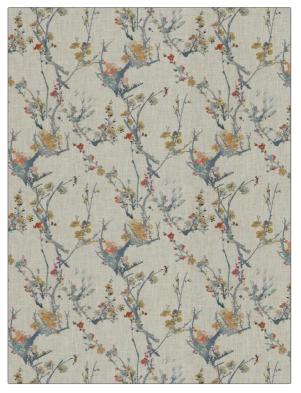

## Fabric Product Details

| APPLICATION |
|-------------|
| Fabric      |
| CATEGORIES  |
| Prints      |
| COLORS      |
| Multi-Color |
| SCALE       |
| Large       |
|             |

Not Railroaded

RAILROADED

| WIDTH                | VERTICAL REPEAT     | HORIZONTAL REPEAT                                | CONTENT                  |
|----------------------|---------------------|--------------------------------------------------|--------------------------|
| 54.00 in (137.16 cm) | 17.25 in (43.82 cm) | 17.37 in (44.12 cm)                              | 90% Polyester, 10% Linen |
| BACKING              | FIRE CODES          | DOUBLE RUBS                                      | PRODUCT NUMBER           |
|                      | UFAC Class I        | Exceeds 30,000 Double<br>Rubs (Wyzenbeek Method) | 9764601                  |
| DATE BOOKED          | COUNTRY             | CLEANING CODES                                   |                          |
| 02/2019              | China               | S                                                |                          |