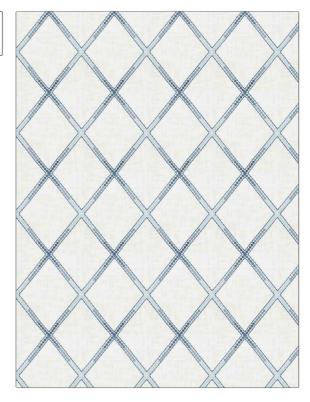

Embroidery, Diamond

RAILROADED

Not Railroaded

05312 **PATTERN** Sky COLOR APPLICATION BRAND Trend **Fabric** USES CATEGORIES Bedding, Drapery Crewels / Embroideries воок COLORS Chromatics Vol. II (4 Books) Blue Blue / Moss DESIGN TYPES SCALE

Large

| WIDTH                | VERTICAL REPEAT    | HORIZONTAL REPEAT  | CONTENT                                      |
|----------------------|--------------------|--------------------|----------------------------------------------|
| 50.00 in (127.00 cm) | 7.75 in (19.68 cm) | 6.25 in (15.88 cm) | Embroidery: 100% Rayon,<br>Base: 100% Cotton |
| BACKING              | PRODUCT NUMBER     | DATE BOOKED        | COUNTRY                                      |
|                      | 9714002            | 04/2023            | India                                        |
| CLEANING CODES       | _                  |                    |                                              |
| 5                    |                    |                    |                                              |