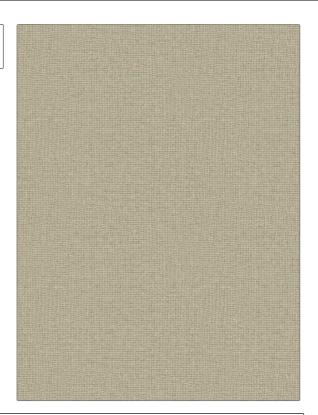

05297 **PATTERN** COLOR Quartz

BRAND APPLICATION

Trend **Fabric** 

USES CATEGORIES

Upholstery Wovens, Solids / Small Scale Patterns, Chenille

Beige, Linen

Not Railroaded

воок COLORS

Chromatics Vol. II (4 Books) Ivory / Birch

DESIGN TYPES RAILROADED

Small Scale Woven, Texture

Plain

| WIDTH                         | FINISH                        | VERTICAL REPEAT         | HORIZONTAL REPEAT                             |
|-------------------------------|-------------------------------|-------------------------|-----------------------------------------------|
| 56.00 in (142.24 cm)          | Soil & Stain Repellent Finish | 0.00 in (0.00 cm)       | 0.00 in (0.00 cm)                             |
| 70% Polyester, 30%<br>Viscose | BACKING  100% Acrylic Backing | UFAC Class I / NFPA 260 | Exceeds 50,000 Double Rubs (Wyzenbeek Method) |
| PRODUCT NUMBER  9672402       | 04/2023                       | China                   | CLEANING CODES  W                             |