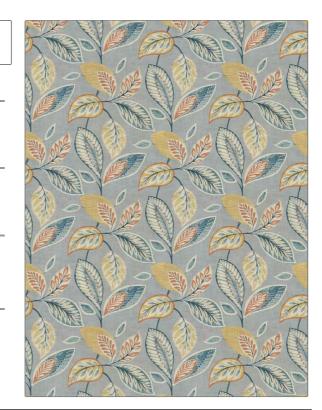

C

PATTERN 05280 COLOR 01

BRAND APPLICATION

Trend Fabric

USES CATEGORIES

Bedding, Drapery, Multipurpose Prints

COLORS DESIGN TYPES

Blue, Orange / Spice, Multi-Color Leaves, Print Pattern, Tropical / Botanical, Contemporary / Modern