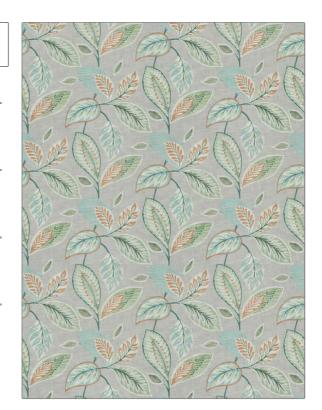

PATTERN 05280 COLOR Peacock

BRAND

APPLICATION

Trend

Fabric

USES

CATEGORIES

Bedding, Drapery, Multipurpose Prints

воок

COLORS

Chromatics Vol. II (4 Books) Blue / Moss Aqua / Teal, Coral / Peach, Multi-Color

DESIGN TYPES

SCALE

Leaves, Print Pattern, Tropical / Botanical, Contemporary / Modern Large

RAILROADED

Not Railroaded