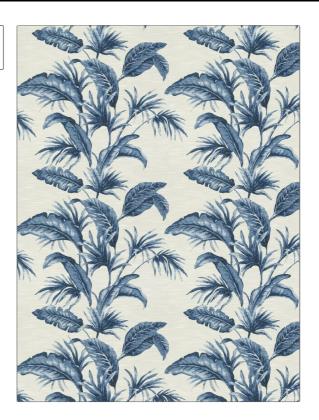

C

PATTERN 04756
COLOR Cobalt

BRAND

Trend Fabric

USES CATEGORIES

Upholstery Outdoor, Easy To Clean,

Wovens, Eco / Environment Plus

APPLICATION

BOOK COLOR

Jaclyn Smith Inside Out Blue

DESIGN TYPES SCALE

Leaves, Tropical / Botanical Large

RAILROADED

Not Railroaded

| WIDTH                | FINISH               | VERTICAL REPEAT     | HORIZONTAL REPEAT                                |
|----------------------|----------------------|---------------------|--------------------------------------------------|
| 57.00 in (144.78 cm) | Easy To Clean Finish | 27.12 in (68.88 cm) | 29.00 in (73.66 cm)                              |
| CONTENT              | BACKING              | FIRE CODES          | DOUBLE RUBS                                      |
| 100% Polyester       | 100% Acrylic Backing | UFAC Class I        | Exceeds 51,000 Double<br>Rubs (Wyzenbeek Method) |
| PRODUCT NUMBER       | DATE BOOKED          | COUNTRY             | CLEANING CODES                                   |
| 0957501              | 02/2020              | USA                 | WS                                               |