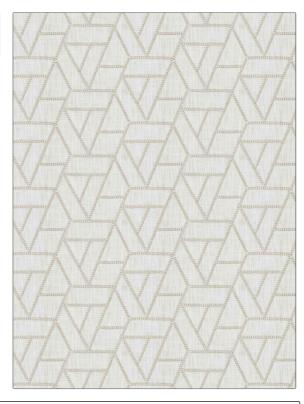

| PATTERN<br>COLOR | 05267<br>01 |                                                 |
|------------------|-------------|-------------------------------------------------|
| BRAND            |             | APPLICATION                                     |
| DRAINU           |             | AFFLICATION                                     |
| Trend            |             | Fabric                                          |
|                  |             |                                                 |
| USES             |             | CATEGORIES                                      |
| Bedding, Drapery |             | Crewels / Embroideries                          |
| COLORS           |             | DESIGN TYPES                                    |
| Beige            |             | Embroidery, Geometric,<br>Contemporary / Modern |
| SCALE            |             | RAILROADED                                      |
| Small            |             | Not Railroaded                                  |

| WIDTH                | VERTICAL REPEAT    | HORIZONTAL REPEAT   | CONTENT                                             |
|----------------------|--------------------|---------------------|-----------------------------------------------------|
| 56.00 in (142.24 cm) | 6.25 in (15.88 cm) | 11.25 in (28.58 cm) | Embroidery: 100%<br>Polyester, Base: 100%<br>Cotton |
| BACKING              | PRODUCT NUMBER     | COUNTRY             | CLEANING CODES                                      |
|                      | 9525601            | Egypt               | S                                                   |