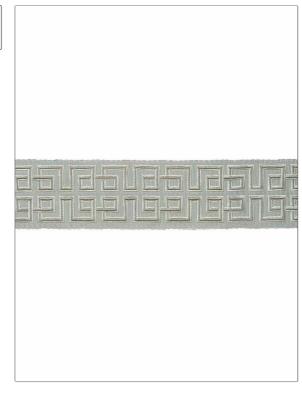

PATTERN **04545**COLOR **30** 

BRAND APPLICATION

Trend Trimming

USES CATEGORIES

Bedding, Window, Accessories, Furniture Braids / Borders / Tape

COLORS

Aqua / Teal, Light Green, Off White / Ivory

| WIDTH             | VERTICAL REPEAT   | HORIZONTAL REPEAT | CONTENT                 |
|-------------------|-------------------|-------------------|-------------------------|
| 2.75 in (6.98 cm) | 0.00 in (0.00 cm) | 0.00 in (0.00 cm) | 58% Viscose, 42% Cotton |
| PRODUCT NUMBER    | COUNTRY           |                   |                         |
| 9470302           | India             |                   |                         |

ADDITIONAL PRODUCT NOTES

Exclusive Pattern, Border / Braid / Tape, Embroidered Textiles Are Not, Guaranteed For Precise Color, Matching And Colorfastness., Color Placement Of Embroidery, May Vary. All Measurements, Quoted For Repeats Are, Approximate., Width: 2.75 In