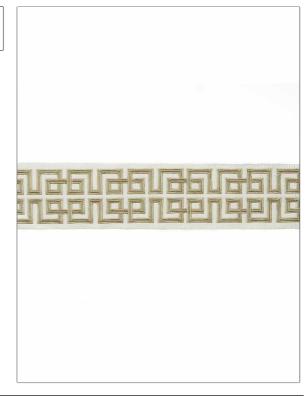

**Trimming Product Details** 

PATTERN 04545
COLOR Rice

BRAND APPLICATION

Trend Trimming

USES CATEGORIES

Bedding, Window, Accessories, Furniture Braids / Borders / Tape

COLORS

Taupe / Tan, White

| WIDTH             | VERTICAL REPEAT   | HORIZONTAL REPEAT | CONTENT                 |
|-------------------|-------------------|-------------------|-------------------------|
| 2.75 in (6.98 cm) | 0.00 in (0.00 cm) | 0.00 in (0.00 cm) | 58% Viscose, 42% Cotton |
| PRODUCT NUMBER    | COUNTRY           |                   |                         |
| 9470204           | India             |                   |                         |
|                   |                   |                   |                         |

ADDITIONAL PRODUCT NOTES

Exclusive Pattern, Border / Braid / Tape, Embroidered Textiles Are Not, Guaranteed For Precise Color, Matching And Colorfastness., Color Placement Of Embroidery, May Vary. All Measurements, Quoted For Repeats Are, Approximate., Width: 2.75 In