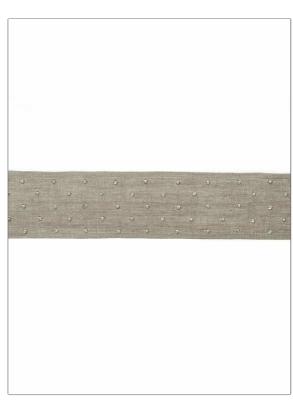

PATTERN 04547
COLOR Linen

BRAND APPLICATION

Trend Trimming

USES CATEGORIES

Bedding, Window, Accessories, Furniture Beaded, Braids / Borders / Tape

COLORS

Linen

воок

**Envision Collection** Trimmings Ring Set

| WIDTH             | VERTICAL REPEAT   | HORIZONTAL REPEAT | CONTENT             |
|-------------------|-------------------|-------------------|---------------------|
| 2.88 in (7.30 cm) | 0.00 in (0.00 cm) | 0.00 in (0.00 cm) | 60% Linen, 40% Bead |
| PRODUCT NUMBER    | DATE BOOKED       | COUNTRY           |                     |
| 9465201           | 08/2018           | India             |                     |

ADDITIONAL PRODUCT NOTES

Exclusive Pattern, Border / Braid / Tape, Embroidered Textiles Are Not, Guaranteed For Precise Color, Matching And Colorfastness., Color Placement Of Embroidery, May Vary. All Measurements, Quoted For Repeats Are, Approximate., Width: 2.875 In