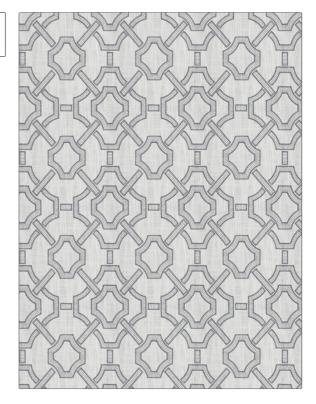

| PATTERN 04470 COLOR Delft                       |                        |  |
|-------------------------------------------------|------------------------|--|
| BRAND                                           | APPLICATION            |  |
| Trend                                           | Fabric                 |  |
| USES                                            | CATEGORIES             |  |
| Bedding, Drapery                                | Crewels / Embroideries |  |
| воок                                            | COLORS                 |  |
| Jaclyn Smith Home Vol. V<br>(3 Books) Ice / Ink | Blue                   |  |
| DESIGN TYPES                                    | SCALE                  |  |
| Embroidery, Lattice /<br>Fretwork               | Medium                 |  |
| RAILROADED                                      |                        |  |

| WIDTH                | VERTICAL REPEAT    | HORIZONTAL REPEAT  | CONTENT                                        |
|----------------------|--------------------|--------------------|------------------------------------------------|
| 50.00 in (127.00 cm) | 9.62 in (24.43 cm) | 8.37 in (21.26 cm) | Embroidery: 100% Viscose,<br>Base: 100% Cotton |
| BACKING              | PRODUCT NUMBER     | DATE BOOKED        | COUNTRY                                        |
|                      | 9395001            | 12/2018            | China                                          |
| CLEANING CODES       | _                  |                    |                                                |
| 5                    |                    |                    |                                                |

ADDITIONAL PRODUCT NOTES

Not Railroaded

Exclusive Pattern, Embroidered Textiles Are Not, Guaranteed For Precise Color, Matching And Colorfastness., Color Placement Of Embroidery, May Vary. All Measurements, Quoted For Repeats Are, Approximate.