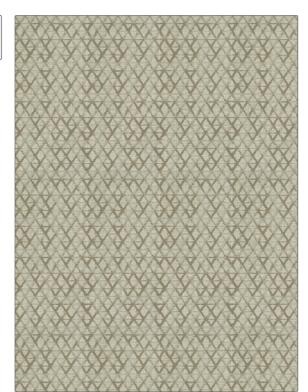

PATTERN 04728 COLOR Dove BRAND APPLICATION Trend Fabric USES CATEGORIES Bedding, Drapery Faux Silk воок COLORS Grey, Linen

Lifestyles By Color X (5 Books) Oyster / Hazelnut

DESIGN TYPES

SCALE

Asian, Lattice / Fretwork

Medium

RAILROADED

Not Railroaded

| WIDTH                | VERTICAL REPEAT     | HORIZONTAL REPEAT   | CONTENT                                |
|----------------------|---------------------|---------------------|----------------------------------------|
| 54.00 in (137.16 cm) | 31.75 in (80.64 cm) | 13.87 in (35.23 cm) | 76% Polyester, 15% Cotton,<br>9% Linen |
| BACKING              | PRODUCT NUMBER      | DATE BOOKED         | COUNTRY                                |
|                      | 0920701             | 02/2020             | India                                  |
| CLEANING CODES       | _                   |                     |                                        |
| S                    |                     |                     |                                        |
|                      |                     |                     |                                        |