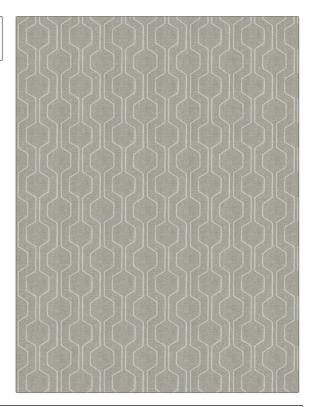

| PATTERN 04408<br>COLOR 01 |                                                                              |  |
|---------------------------|------------------------------------------------------------------------------|--|
| BRAND                     | APPLICATION                                                                  |  |
| Trend                     | Fabric                                                                       |  |
| USES                      | CATEGORIES                                                                   |  |
| Bedding, Drapery          | Crewels / Embroideries                                                       |  |
| COLORS                    | DESIGN TYPES                                                                 |  |
| Grey                      | Embroidery, Global /<br>Ethnic, Lattice / Fretwork,<br>Contemporary / Modern |  |
| SCALE                     | RAILROADED                                                                   |  |
| Medium                    | Not Railroaded                                                               |  |

| WIDTH                | VERTICAL REPEAT    | HORIZONTAL REPEAT  | CONTENT                                                                   |
|----------------------|--------------------|--------------------|---------------------------------------------------------------------------|
| 50.00 in (127.00 cm) | 4.37 in (11.10 cm) | 4.12 in (10.46 cm) | Embroidery: 66% Rayon,<br>34% Polyester, Base: 98%<br>Polyester, 2% Nylon |
| BACKING PR           | PRODUCT NUMBER     | COUNTRY            | CLEANING CODES                                                            |
|                      | 9055401            | China              | S                                                                         |