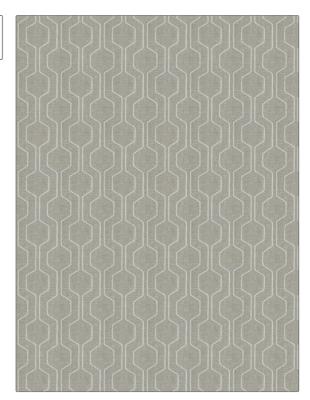

| PATTERN 04408 COLOR Dove |                                                                              |  |
|--------------------------|------------------------------------------------------------------------------|--|
| 2010                     |                                                                              |  |
| BRAND                    | APPLICATION                                                                  |  |
| Trend                    | Fabric                                                                       |  |
|                          |                                                                              |  |
| USES                     | CATEGORIES                                                                   |  |
| Bedding, Drapery         | Crewels / Embroideries                                                       |  |
| COLORS                   | DESIGN TYPES                                                                 |  |
| Grey                     | Embroidery, Global /<br>Ethnic, Lattice / Fretwork,<br>Contemporary / Modern |  |
| SCALE                    | RAILROADED                                                                   |  |
| Medium                   | Not Railroaded                                                               |  |

| WIDTH                  | VERTICAL REPEAT    | HORIZONTAL REPEAT  | CONTENT                                                                   |
|------------------------|--------------------|--------------------|---------------------------------------------------------------------------|
| 50.00 in (127.00 cm)   | 4.37 in (11.10 cm) | 4.12 in (10.46 cm) | Embroidery: 66% Rayon,<br>34% Polyester, Base: 98%<br>Polyester, 2% Nylon |
| BACKING PRODUCT NUMBER | COUNTRY            | CLEANING CODES     |                                                                           |
|                        | 9055201            | China              | S                                                                         |