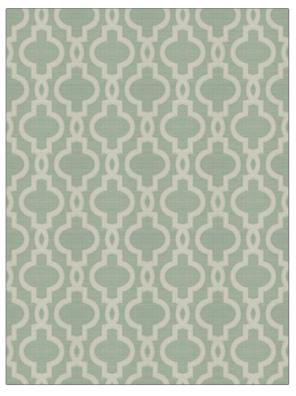

## Fabric Product Details

| pattern 04449<br>color Aqua |                    |  |
|-----------------------------|--------------------|--|
| BRAND                       | APPLICATION        |  |
| Trend                       | Fabric             |  |
| USES                        | CATEGORIES         |  |
| Bedding, Drapery            | Wovens             |  |
| COLORS                      | DESIGN TYPES       |  |
| Aqua / Teal                 | Lattice / Fretwork |  |
| SCALE                       | RAILROADED         |  |
| Medium                      | Not Railroaded     |  |

| WIDTH                | VERTICAL REPEAT    | HORIZONTAL REPEAT  | CONTENT                   |
|----------------------|--------------------|--------------------|---------------------------|
| 54.00 in (137.16 cm) | 7.62 in (19.35 cm) | 6.75 in (17.14 cm) | 67% Polyester, 33% Cotton |
| BACKING              | PRODUCT NUMBER     | COUNTRY            | CLEANING CODES            |
|                      | 9054903            | India              | S                         |