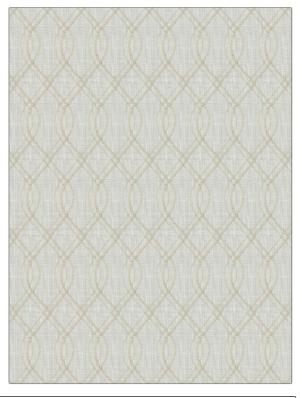

04416 **PATTERN** COLOR Cream BRAND APPLICATION Trend **Fabric** USES CATEGORIES Bedding, Drapery Crewels / Embroideries COLORS DESIGN TYPES Beige, Off White / Ivory Embroidery, Novelty, Ogee

RAILROADED

**Not Railroaded** 

| WIDTH                | VERTICAL REPEAT     | HORIZONTAL REPEAT | CONTENT                                                |
|----------------------|---------------------|-------------------|--------------------------------------------------------|
| 52.00 in (132.08 cm) | 11.50 in (29.21 cm) | 3.25 in (8.26 cm) | Embroidery: 100%<br>Polyester, Base: 100%<br>Polyester |
| BACKING              | PRODUCT NUMBER      | COUNTRY           | CLEANING CODES                                         |
|                      | 9053201             | China             | S                                                      |

ADDITIONAL PRODUCT NOTES

SCALE

Medium

Embroidered Textiles Are Not, Guaranteed For Precise Color, Matching And Colorfastness., Color Placement Of Embroidery, May Vary. All Measurements, Quoted For Repeats Are, Approximate.