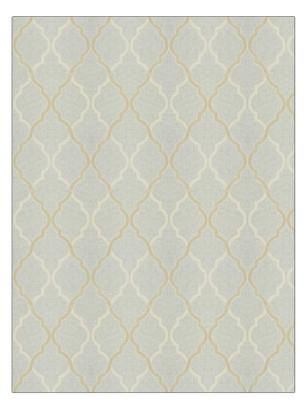

## Fabric Product Details

| PATTERN 04414<br>color 01 |                          |  |
|---------------------------|--------------------------|--|
| BRAND                     | APPLICATION              |  |
| Trend                     | Fabric                   |  |
| USES                      | CATEGORIES               |  |
| Bedding, Drapery          | Crewels / Embroideries   |  |
| COLORS                    | DESIGN TYPES             |  |
| Beige, Off White / Ivory  | Embroidery, Ogee, Crewel |  |
| SCALE                     | RAILROADED               |  |
| Medium                    | Not Railroaded           |  |

| WIDTH                | VERTICAL REPEAT     | HORIZONTAL REPEAT  | CONTENT                                                |
|----------------------|---------------------|--------------------|--------------------------------------------------------|
| 52.00 in (132.08 cm) | 11.75 in (29.84 cm) | 7.50 in (19.05 cm) | Embroidery: 100%<br>Polyester, Base: 100%<br>Polyester |
| BACKING              | PRODUCT NUMBER      | COUNTRY            | CLEANING CODES                                         |
|                      | 9052901             | China              | S                                                      |

## ADDITIONAL PRODUCT NOTES

Embroidered Textiles Are Not, Guaranteed For Precise Color, Matching And Colorfastness., Color Placement Of Embroidery, May Vary. All Measurements, Quoted For Repeats Are, Approximate.