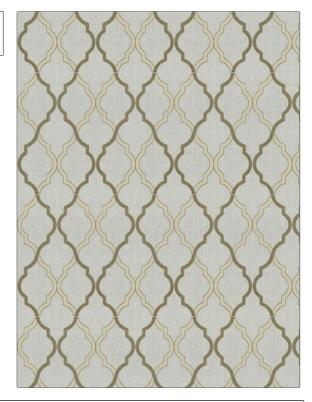

| PATTERN<br>COLOR | 04414<br>Mocha |                          |
|------------------|----------------|--------------------------|
| BRAND            |                | APPLICATION              |
| Trend            |                | Fabric                   |
| USES             |                | CATEGORIES               |
| Bedding, Drapery |                | Crewels / Embroideries   |
| COLORS           |                | DESIGN TYPES             |
| Brown, Beige     |                | Embroidery, Ogee, Crewel |
| SCALE            |                | RAILROADED               |
| Medium           |                | Not Railroaded           |

| WIDTH                | VERTICAL REPEAT     | HORIZONTAL REPEAT  | CONTENT                                                |
|----------------------|---------------------|--------------------|--------------------------------------------------------|
| 52.00 in (132.08 cm) | 11.75 in (29.84 cm) | 7.50 in (19.05 cm) | Embroidery: 100%<br>Polyester, Base: 100%<br>Polyester |
| BACKING              | PRODUCT NUMBER      | COUNTRY            | CLEANING CODES                                         |
|                      | 9052802             | China              | S                                                      |