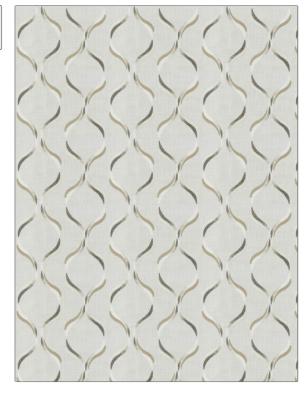

04412 **PATTERN** Tan COLOR BRAND APPLICATION Trend **Fabric** USES CATEGORIES Bedding, Drapery Crewels / Embroideries COLORS DESIGN TYPES Taupe / Tan, Off White / **Embroidery, Contemporary** Ivory / Modern, Ogee SCALE RAILROADED Medium **Not Railroaded** 

| WIDTH                | VERTICAL REPEAT    | HORIZONTAL REPEAT  | CONTENT                                                                    |
|----------------------|--------------------|--------------------|----------------------------------------------------------------------------|
| 53.00 in (134.62 cm) | 6.25 in (15.88 cm) | 8.87 in (22.53 cm) | Embroidery: 56% Viscose,<br>44% Cotton, Base: 73%<br>Cotton, 27% Polyester |
| BACKING              | PRODUCT NUMBER     | COUNTRY            | CLEANING CODES                                                             |
|                      | 9052402            | India              | S                                                                          |