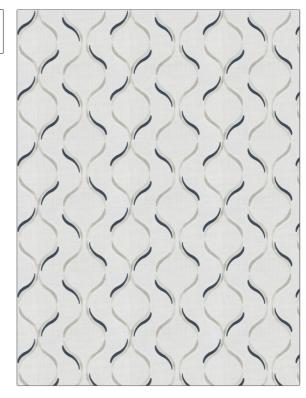

| PATTERN 04412 COLOR Navy |                                         |  |
|--------------------------|-----------------------------------------|--|
|                          |                                         |  |
| BRAND                    | APPLICATION                             |  |
| Trend                    | Fabric                                  |  |
|                          |                                         |  |
| USES                     | CATEGORIES                              |  |
| Bedding, Drapery         | Crewels / Embroideries                  |  |
|                          |                                         |  |
| COLORS                   | DESIGN TYPES                            |  |
| Blue, Navy               | Embroidery, Contemporary / Modern, Ogee |  |
|                          | Embroidery, Contemporary                |  |

| WIDTH                  | VERTICAL REPEAT    | HORIZONTAL REPEAT  | CONTENT                                                                    |
|------------------------|--------------------|--------------------|----------------------------------------------------------------------------|
| 53.00 in (134.62 cm)   | 6.25 in (15.88 cm) | 8.87 in (22.53 cm) | Embroidery: 56% Viscose,<br>44% Cotton, Base: 73%<br>Cotton, 27% Polyester |
| BACKING PRODUCT NUMBER | PRODUCT NUMBER     | COUNTRY            | CLEANING CODES                                                             |
|                        | 9052401            | India              | S                                                                          |