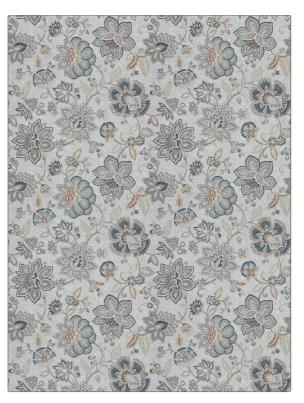

## Fabric Product Details

| pattern 04419<br>color Slate |                                    |  |
|------------------------------|------------------------------------|--|
| BRAND                        | APPLICATION                        |  |
| Trend                        | Fabric                             |  |
| USES<br>Bedding, Drapery,    | CATEGORIES                         |  |
| Multipurpose                 |                                    |  |
| COLORS                       | DESIGN TYPES                       |  |
| Grey, Pink, Multi-Color      | Floral, Jacobean, Print<br>Pattern |  |
| SCALE                        | RAILROADED                         |  |
| Large                        | Not Railroaded                     |  |

| WIDTH                | VERTICAL REPEAT                                  | HORIZONTAL REPEAT   | CONTENT     |
|----------------------|--------------------------------------------------|---------------------|-------------|
| 54.00 in (137.16 cm) | 27.00 in (68.58 cm)                              | 27.00 in (68.58 cm) | 100% Cotton |
| BACKING              | DOUBLE RUBS                                      | PRODUCT NUMBER      | COUNTRY     |
|                      | Exceeds 30,000 Double<br>Rubs (Wyzenbeek Method) | 9047201             | Spain       |
| CLEANING CODES       | _                                                |                     |             |
| S                    |                                                  |                     |             |