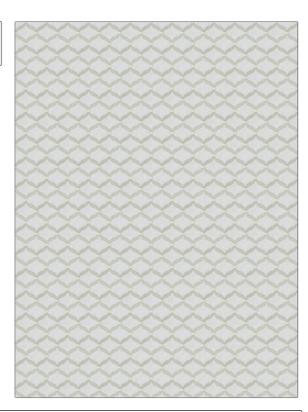

| PATTERN 04410<br>COLOR Grey |                        |  |
|-----------------------------|------------------------|--|
| BRAND                       | APPLICATION            |  |
| Trend                       | Fabric                 |  |
| USES                        | CATEGORIES             |  |
| Bedding, Drapery            | Crewels / Embroideries |  |
| COLORS                      | DESIGN TYPES           |  |
| Grey, White                 | Embroidery, Ogee       |  |
| SCALE                       | RAILROADED             |  |
|                             |                        |  |

| WIDTH                  | VERTICAL REPEAT   | HORIZONTAL REPEAT | CONTENT                                                                         |
|------------------------|-------------------|-------------------|---------------------------------------------------------------------------------|
| 52.00 in (132.08 cm)   | 2.25 in (5.72 cm) | 2.00 in (5.08 cm) | Embroidery: 100%<br>Polyester, Base: 60%<br>Polyester, 30% Cotton, 10%<br>Linen |
| BACKING PRODUCT NUMBER | COUNTRY           | CLEANING CODES    |                                                                                 |
|                        | 9029906           | India             | S                                                                               |

ADDITIONAL PRODUCT NOTES

Exclusive Pattern, Embroidered Textiles Are Not, Guaranteed For Precise Color, Matching And Colorfastness., Color Placement Of Embroidery, May Vary. All Measurements, Quoted For Repeats Are, Approximate.