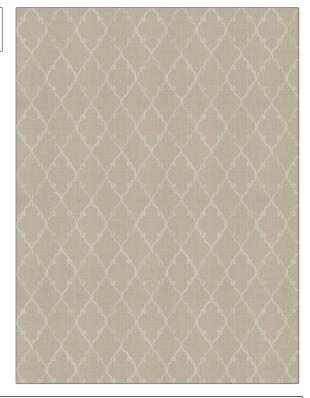

Beige, Linen

SCALE

Medium

PATTERN 04441
COLOR 01

BRAND APPLICATION

Trend Fabric

USES CATEGORIES

Bedding, Drapery Crewels / Embroideries

COLORS DESIGN TYPES

Embroidery, Ogee

RAILROADED

Not Railroaded

| WIDTH                | VERTICAL REPEAT    | HORIZONTAL REPEAT | CONTENT                                                                                    |
|----------------------|--------------------|-------------------|--------------------------------------------------------------------------------------------|
| 51.00 in (129.54 cm) | 4.50 in (11.43 cm) | 2.87 in (7.29 cm) | Embroidery: 100% Viscose,<br>Base: 38% Cotton, 30%<br>Polyester, 16% Viscose,<br>16% Linen |
| BACKING              | PRODUCT NUMBER     | COUNTRY           | CLEANING CODES                                                                             |
|                      | 9027501            | India             | S                                                                                          |