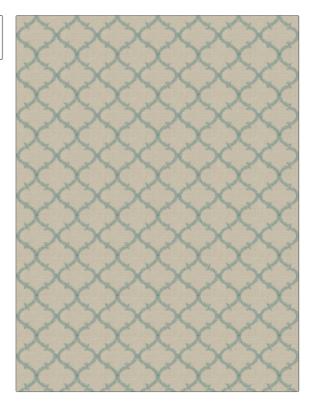

## Fabric Product Details

| PATTERN<br>COLOR | 04452 |                                                         |  |
|------------------|-------|---------------------------------------------------------|--|
| COLOR            | 03    |                                                         |  |
| BRAND            |       | APPLICATION                                             |  |
| Trend            |       | Fabric                                                  |  |
|                  |       |                                                         |  |
| USES             |       | CATEGORIES                                              |  |
| Bedding, Drapery |       | Crewels / Embroideries                                  |  |
|                  |       |                                                         |  |
|                  |       |                                                         |  |
| COLORS           |       | DESIGN TYPES                                            |  |
| COLORS           | eal   | DESIGN TYPES<br>Embroidery, Lattice /<br>Fretwork, Ogee |  |
|                  | eal   | Embroidery, Lattice /                                   |  |

| WIDTH                | VERTICAL REPEAT   | HORIZONTAL REPEAT | CONTENT                                                     |
|----------------------|-------------------|-------------------|-------------------------------------------------------------|
| 50.00 in (127.00 cm) | 3.75 in (9.52 cm) | 3.87 in (9.83 cm) | Embroidery: 100% Rayon,<br>Base: 98% Polyester, 2%<br>Nylon |
| BACKING              | PRODUCT NUMBER    | COUNTRY           | CLEANING CODES                                              |
|                      | 9026903           | China             | S                                                           |