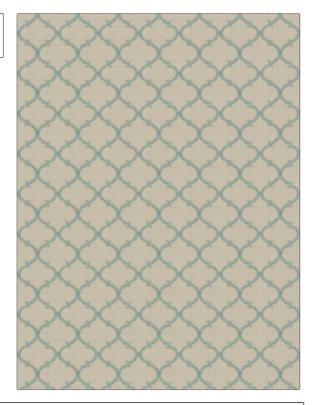

| PATTERN 04452    |                                         |  |
|------------------|-----------------------------------------|--|
| color Aqua       |                                         |  |
|                  |                                         |  |
| BRAND            | APPLICATION                             |  |
| Trend            | Fabric                                  |  |
|                  |                                         |  |
| USES             | CATEGORIES                              |  |
| Bedding, Drapery | Crewels / Embroideries                  |  |
| COLORS           | DESIGN TYPES                            |  |
| Aqua / Teal      | Embroidery, Lattice /<br>Fretwork, Ogee |  |
|                  |                                         |  |
| SCALE            | RAILROADED                              |  |

| WIDTH                  | VERTICAL REPEAT   | HORIZONTAL REPEAT | CONTENT                                                     |
|------------------------|-------------------|-------------------|-------------------------------------------------------------|
| 50.00 in (127.00 cm)   | 3.75 in (9.52 cm) | 3.87 in (9.83 cm) | Embroidery: 100% Rayon,<br>Base: 98% Polyester, 2%<br>Nylon |
| BACKING PRODUCT NUMBER | PRODUCT NUMBER    | COUNTRY           | CLEANING CODES                                              |
|                        | 9026803           | China             | S                                                           |