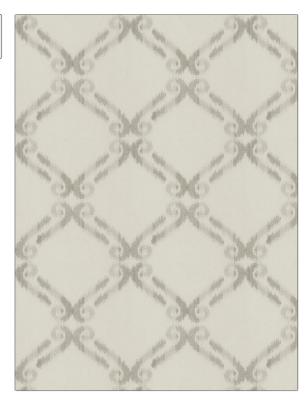

PATTERN 04176 **Platinum** COLOR BRAND APPLICATION Trend Fabric USES CATEGORIES Bedding, Drapery Crewels / Embroideries COLORS DESIGN TYPES Grey, Linen Embroidery, Lattice / Fretwork, Ogee SCALE RAILROADED

ADDITIONAL PRODUCT NOTES

Large

Exclusive Pattern, Embroidered Textiles Are Not, Guaranteed For Precise Color, Matching And Colorfastness., Color Placement Of Embroidery, May Vary. All Measurements, Quoted For Repeats Are, Approximate.