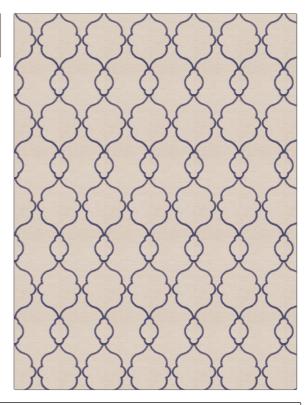

| PATTERN 04140 COLOR Blue |                                         |  |
|--------------------------|-----------------------------------------|--|
| BRAND                    | APPLICATION                             |  |
| Trend                    | Fabric                                  |  |
| USES                     | CATEGORIES                              |  |
| Bedding, Drapery         | Crewels / Embroideries                  |  |
| COLORS                   | DESIGN TYPES                            |  |
| Blue                     | Embroidery, Lattice /<br>Fretwork, Ogee |  |
| SCALE                    | RAILROADED                              |  |
|                          | Not Railroaded                          |  |

| WIDTH                  | VERTICAL REPEAT    | HORIZONTAL REPEAT  | CONTENT                                                |
|------------------------|--------------------|--------------------|--------------------------------------------------------|
| 53.00 in (134.62 cm)   | 7.62 in (19.35 cm) | 4.25 in (10.80 cm) | Embroidery: 100%<br>Polyester, Base: 100%<br>Polyester |
| BACKING PRODUCT NUMBER | COUNTRY            | CLEANING CODES     |                                                        |
|                        | 8942301            | China              | S                                                      |

ADDITIONAL PRODUCT NOTES

Embroidered Textiles Are Not, Guaranteed For Precise Color, Matching And Colorfastness., Color Placement Of Embroidery, May Vary. All Measurements, Quoted For Repeats Are, Approximate.