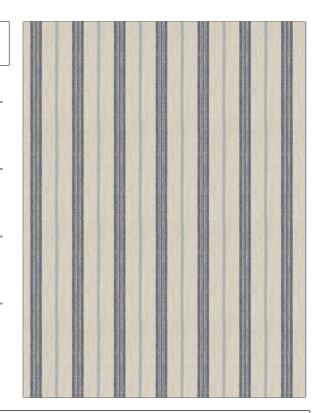

## Fabric Product Details

PATTERN 04135 Navy COLOR

BRAND APPLICATION

Trend Fabric

USES CATEGORIES

Bedding, Drapery, Multipurpose

Wovens

COLORS DESIGN TYPES

Navy, Light Blue Stripes

SCALE RAILROADED

Medium Not Railroaded

| WIDTH                | VERTICAL REPEAT                  | HORIZONTAL REPEAT  | CONTENT               |
|----------------------|----------------------------------|--------------------|-----------------------|
| 54.00 in (137.16 cm) | 0.00 in (0.00 cm)                | 4.00 in (10.16 cm) | 55% Linen, 45% Cotton |
| BACKING              | FIRE CODES                       | PRODUCT NUMBER     | COUNTRY               |
|                      | UFAC Class I, Passes NFPA<br>260 | 8941901            | China                 |
| CLEANING CODES       | _                                |                    |                       |
| S                    |                                  |                    |                       |
|                      |                                  |                    |                       |